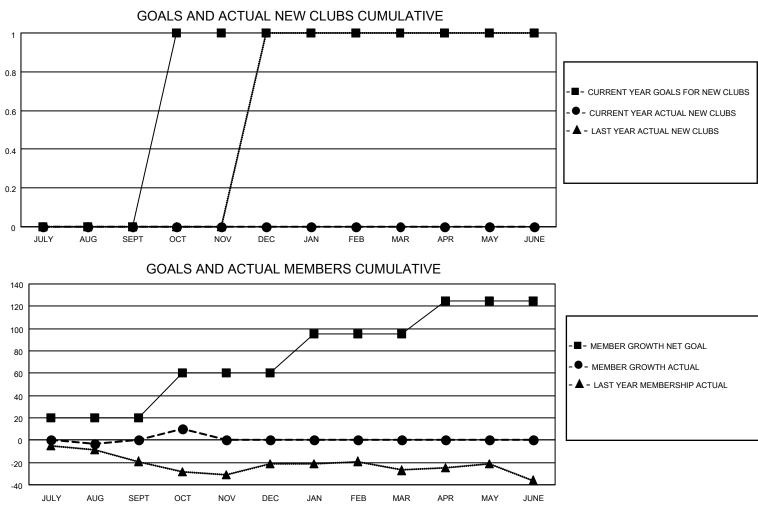

## LOCATION NEW YORK

District 20 N

Results as of: 10/31/2021

| Clubs                 |               |           |               | Members               |                         |                         |                                                    |  |
|-----------------------|---------------|-----------|---------------|-----------------------|-------------------------|-------------------------|----------------------------------------------------|--|
| RESULTS FOR 2021-2022 |               |           |               | RESULTS FOR 2021-2022 |                         |                         |                                                    |  |
| QUARTER               | NEW CLUB GOAL | NEW CLUBS | DROPPED CLUBS | QUARTER MEI           | MBER GROWTH NET<br>GOAL | MEMBER GROWTH<br>ACTUAL | DROPPED<br>MEMBERS ACTUAL<br>(including transfers) |  |
| JULY/AUG/SEPT         | 0             | 0         | 0             | JULY/AUG/SEPT         | 20                      | 28                      | 27                                                 |  |
| OCT/NOV/DEC           | 1             | 0         | 0             | OCT/NOV/DEC           | 40                      | 17                      | 5                                                  |  |
| JAN/FEB/MAR           | 0             | 0         | 0             | JAN/FEB/MAR           | 35                      | 0                       | 0                                                  |  |
| APR/MAY/JUNE          | 0             | 0         | 0             | APR/MAY/JUNE          | 30                      | 0                       | 0                                                  |  |